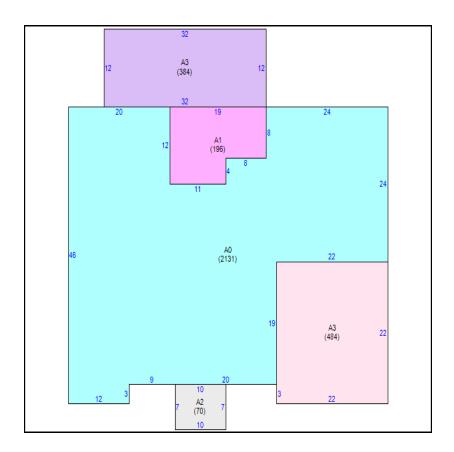

| Building                       |                              |            |       |                    |                |      |  |
|--------------------------------|------------------------------|------------|-------|--------------------|----------------|------|--|
| Building Use                   | Building Type                | Year Built |       | Heated/Cooled SqFt | Auxiliary SqFt |      |  |
| Residential Single Family 1996 |                              |            | 2,131 | 1,134              |                |      |  |
|                                | Characteristics              |            |       | Mea                | asurements     |      |  |
| Tax Year                       | 2024                         |            | Area  | Description        |                | SqFt |  |
| Stories                        | 1                            |            | A0    | Main Building      |                | 2131 |  |
| Exterior Wall                  | Common Brick Const           |            |       | Screen Porch Fin   |                | 196  |  |
| Roof Frame                     | Roof Frame Wood Framed/Truss |            |       | Open Porch Finish  |                | 70   |  |
| Roof Cover                     | f Cover Composition Shingle  |            |       | Garage Finished    |                | 484  |  |
| Bed/Bath/Half                  | 4/3/0                        |            | A3    | Screen Porch Unfin |                | 384  |  |
| Pool                           | No                           |            |       | ·                  |                |      |  |

## Sketch